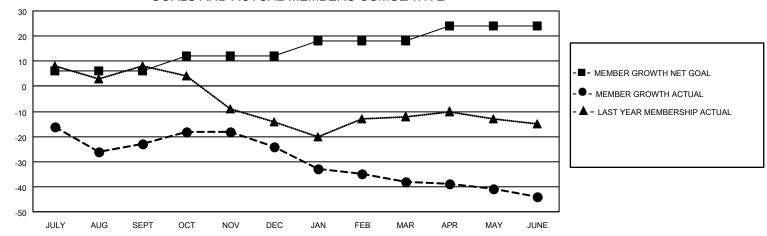

## GOALS AND ACTUAL MEMBERS CUMULATIVE

| DROPPED CLUBS: 0 |    | 20 CLUBS OF 32 ADDED 1 OR MORE<br>NEW MEMBERS | GENDER DISTRIBUTION  MALE 619 (61.05%) |              |     |
|------------------|----|-----------------------------------------------|----------------------------------------|--------------|-----|
| DROPPED MEMBERS  |    |                                               | FEMALE                                 | 395 (38.95%) |     |
| DECEASED         | 20 | CLICK HERE FOR CUMULATIVE                     | TOTAL FAMILY UNIT MEMBERS              |              | 199 |
| CLUB CANCELLED   | 0  | MEMBERSHIP DATA                               |                                        |              | 101 |
| OTHER 79         |    |                                               | FAMILY MEMBERS PAYING HALF DUES        |              | 101 |
| TOTAL            | 99 |                                               |                                        |              |     |